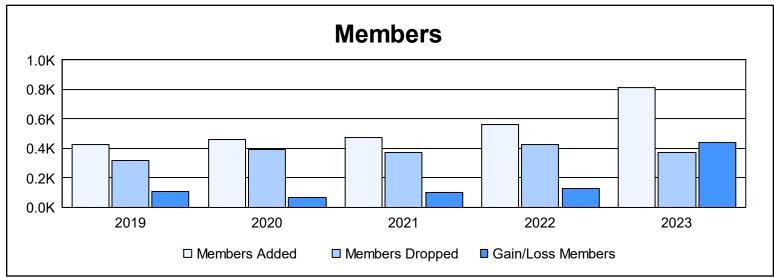

District 309 As of June 2023 Cumulative

| Year      | New<br>Clubs | Dropped<br>Clubs | Gain/<br>Loss<br>Clubs | New<br>Members | Charter<br>Members | Reinstate<br>Members | Transfer<br>Members | Total<br>Member<br>Added | Total<br>Members<br>Dropped | Gain/<br>Loss<br>Members |
|-----------|--------------|------------------|------------------------|----------------|--------------------|----------------------|---------------------|--------------------------|-----------------------------|--------------------------|
| 2018-2019 | 6            | 0                | 6                      | 253            | 149                | 19                   | 7                   | 428                      | 319                         | 109                      |
| 2019-2020 | 5            | 0                | 5                      | 280            | 138                | 35                   | 9                   | 462                      | 392                         | 70                       |
| 2020-2021 | 4            | 0                | 4                      | 280            | 138                | 48                   | 8                   | 474                      | 373                         | 101                      |
| 2021-2022 | 6            | 0                | 6                      | 292            | 236                | 27                   | 4                   | 559                      | 428                         | 131                      |
| 2022-2023 | 4            | 0                | 4                      | 584            | 203                | 23                   | 5                   | 815                      | 372                         | 443                      |
| Average   | 5            | 0                | 5                      | 338            | 173                | 30                   | 7                   | 548                      | 377                         | 171                      |